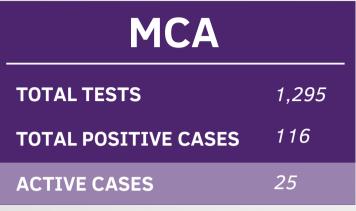

## COVID-19 COMMUNITY SITUATION REPORT

(JAN. 14, 2021)

This information was provided by the MCA Community Health Program. Data was updated as of <u>Jan. 14, 2021</u>.

This information was provided by the SRMT Emergency Operations Center. Data was updated as of <u>Jan. 14, 2021</u>.