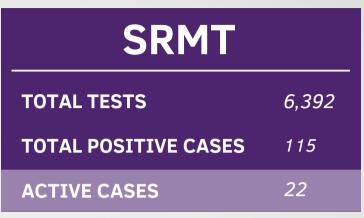

## COVID-19 COMMUNITY SITUATION REPORT

(JAN. 14, 2021)

This information was provided by the MCA Community Health Program. Data was updated as of <u>Jan. 14, 2021</u>.

This information was provided by the SRMT Emergency Operations Center. Data was updated as of <u>Jan. 14, 2021</u>.