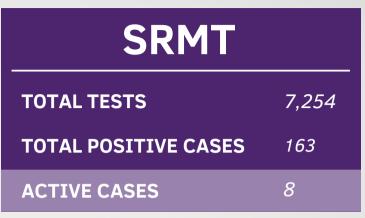

## COVID-19 COMMUNITY SITUATION REPORT

(FEB. 10, 2021)

This information was provided by the MCA Community Health Program. Data was updated as of <u>Feb. 10, 2021</u>.

This information was provided by the SRMT Emergency Operations Center. Data was updated as of <u>Feb. 9, 2021</u>.