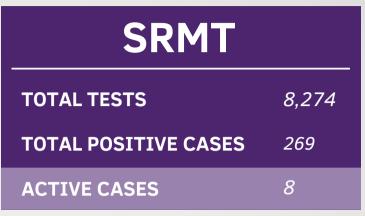

## (MARCH 11, 2021) —

This information was provided by the MCA Community Health Program. Data was updated as of <u>March 11, 2021</u>.

This information was provided by the SRMT Emergency Operations Center. Data was updated as of <u>March 11, 2021</u>.