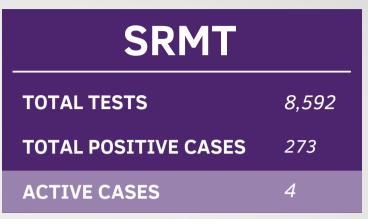

## (MARCH 23, 2021) —

This information was provided by the MCA Community Health Program. Data was updated as of <u>March 23, 2021</u>.

This information was provided by the SRMT Emergency Operations Center. Data was updated as of <u>March 23, 2021</u>.