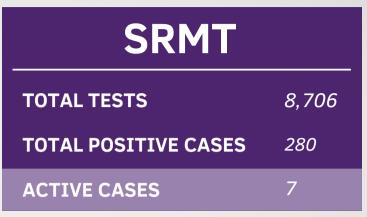

## (MARCH 30, 2021) —

This information was provided by the MCA Community Health Program. Data was updated as of <u>March 30, 2021</u>.

This information was provided by the SRMT Emergency Operations Center. Data was updated as of <u>March 30, 2021</u>.