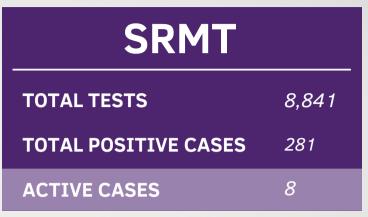

## (MARCH 31, 2021) —

This information was provided by the MCA Community Health Program. Data was updated as of <u>March 31, 2021</u>.

This information was provided by the SRMT Emergency Operations Center. Data was updated as of <u>March 31, 2021</u>.