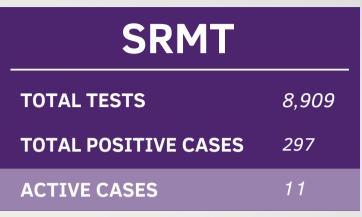

## (APRIL 14, 2021) -

This information was provided by the MCA Community Health Program. Data was updated as of <u>April 14, 2021</u>.

This information was provided by the SRMT Emergency Operations Center. Data was updated as of <u>April 14, 2021</u>.