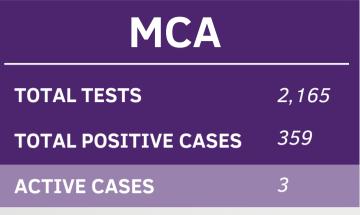

## COVID-19 COMMUNITY SITUATION REPORT

(MAY 27, 2021)

This information was provided by the MCA Community Health Program. Data was updated as of <u>May 27, 2021</u>.