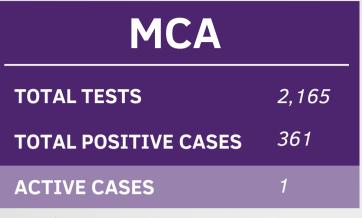

## TOTAL DEATHS

| SRMT                 |       |  |
|----------------------|-------|--|
| TOTAL TESTS          | 9,599 |  |
| TOTAL POSITIVE CASES | 339   |  |
| ACTIVE CASES         | 0     |  |

This information was provided by the SRMT Emergency Operations Center. Data was updated as of <u>June 3, 2021</u>.