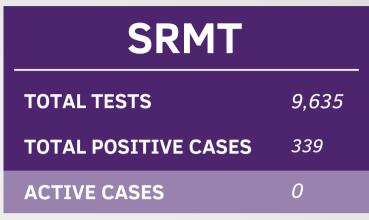

## TOTAL DEATHS

This information was provided by the SRMT Emergency Operations Center. Data was updated as of <u>June 9, 2021</u>.

10

|                  | SURROUNDING AREAS |             |              |             |
|------------------|-------------------|-------------|--------------|-------------|
|                  | ACTIVE CASES      | TOTAL CASES | TOTAL DEATHS | TOTAL TESTS |
| EOHU REGION      | 12                | 4,719       | 107          | 140,932     |
| FRANKLIN CO.     | 8                 | 2,629       | 16           | 93,492      |
| ST. LAWRENCE CO. | 23                | 7,511       | 97           | 333,580     |