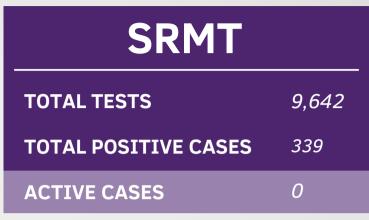

## TOTAL DEATHS

This information was provided by the SRMT Emergency Operations Center. Data was updated as of <u>June 10, 2021</u>.

10

|                  | SURROUNDING AREAS |             |              |             |
|------------------|-------------------|-------------|--------------|-------------|
|                  | ACTIVE CASES      | TOTAL CASES | TOTAL DEATHS | TOTAL TESTS |
| EOHU REGION      | 11                | 4,719       | 107          | 141,093     |
| FRANKLIN CO.     | 9                 | 2,630       | 16           | 94,710      |
| ST. LAWRENCE CO. | 22                | 7,512       | 97           | 334,728     |