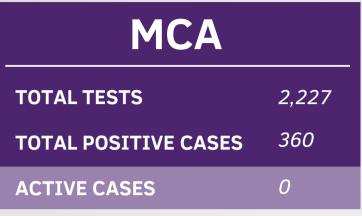

## JUNE 23, 2021

This information was provided by the MCA Community Health Program. Data was updated as of <u>June 23, 2021</u>.