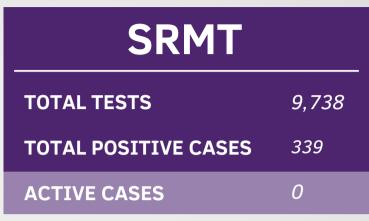

## TOTAL DEATHS

This information was provided by the SRMT Emergency Operations Center. Data was updated as of <u>June 17, 2021</u>.

10

| SURROUNDING AREAS |              |             |              |             |
|-------------------|--------------|-------------|--------------|-------------|
|                   | ACTIVE CASES | TOTAL CASES | TOTAL DEATHS | TOTAL TESTS |
| EOHU REGION       | 12           | 4,733       | 108          | 143,133     |
| FRANKLIN CO.      | 0            | 2,632       | 17           | 95,873      |
| ST. LAWRENCE CO.  | 16           | 7,425       | 97           | 338,503     |