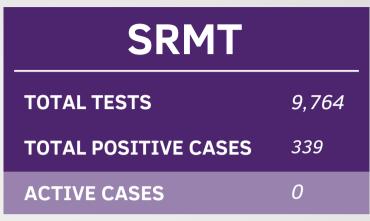

## TOTAL DEATHS

This information was provided by the SRMT Emergency Operations Center. Data was updated as of <u>June 25, 2021</u>.

10

| SURROUNDING AREAS |              |             |              |             |
|-------------------|--------------|-------------|--------------|-------------|
|                   | ACTIVE CASES | TOTAL CASES | TOTAL DEATHS | TOTAL TESTS |
| EOHU REGION       | 4            | 4,728       | 109          | 143,553     |
| FRANKLIN CO.      | 0            | 2,632       | 17           | 96,440      |
| ST. LAWRENCE CO.  | 15           | 7,546       | 97           | 339,857     |