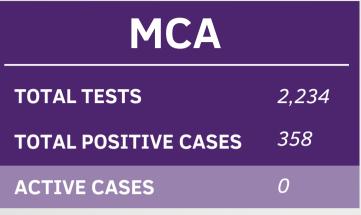

## JULY 6, 2021

This information was provided by the MCA Community Health Program. Data was updated as of <u>July 6, 2021</u>.