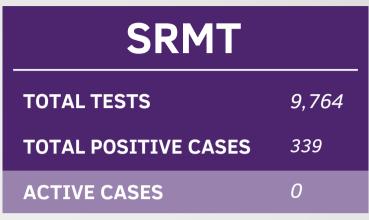

## TOTAL DEATHS

This information was provided by the SRMT Emergency Operations Center. Data was updated as of <u>June 25, 2021</u>.

10

|                  | SURROUNDING AREAS |             |              |             |
|------------------|-------------------|-------------|--------------|-------------|
|                  | ACTIVE CASES      | TOTAL CASES | TOTAL DEATHS | TOTAL TESTS |
| EOHU REGION      | 3                 | 4,727       | 111          | 144,251     |
| FRANKLIN CO.     | 0                 | 2,633       | 17           | 97,048      |
| ST. LAWRENCE CO. | 13                | 7,557       | 97           | 341,306     |