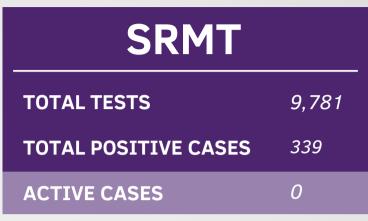

## TOTAL DEATHS

This information was provided by the SRMT Emergency Operations Center. Data was updated as of <u>July 7, 2021</u>.

10

| SURROUNDING AREAS |              |             |              |             |
|-------------------|--------------|-------------|--------------|-------------|
|                   | ACTIVE CASES | TOTAL CASES | TOTAL DEATHS | TOTAL TESTS |
| EOHU REGION       | 3            | 4,727       | 111          | 144,430     |
| FRANKLIN CO.      | 0            | 2,633       | 17           | 97,121      |
| ST. LAWRENCE CO.  | 13           | 7,557       | 97           | 341,306     |