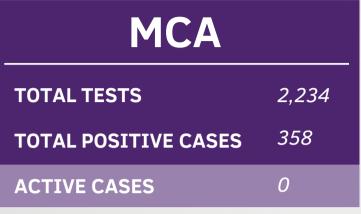

## JULY 7, 2021

This information was provided by the MCA Community Health Program. Data was updated as of <u>July 7, 2021</u>.