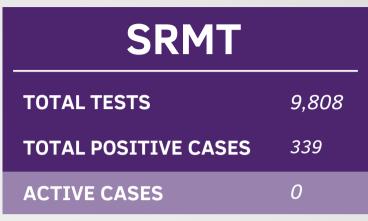

## TOTAL DEATHS

This information was provided by the SRMT Emergency Operations Center. Data was updated as of <u>July 8, 2021</u>.

10

| SURROUNDING AREAS |              |             |              |             |
|-------------------|--------------|-------------|--------------|-------------|
|                   | ACTIVE CASES | TOTAL CASES | TOTAL DEATHS | TOTAL TESTS |
| EOHU REGION       | 6            | 4,730       | 111          | 144,654     |
| FRANKLIN CO.      | 1            | 2,634       | 17           | 97,437      |
| ST. LAWRENCE CO.  | 8            | 7,559       | 97           | 341,696     |