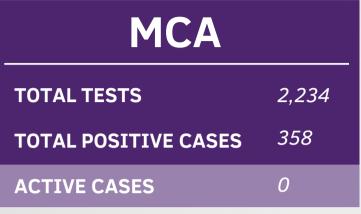

## JULY 9, 2021

This information was provided by the MCA Community Health Program. Data was updated as of <u>July 9, 2021</u>.