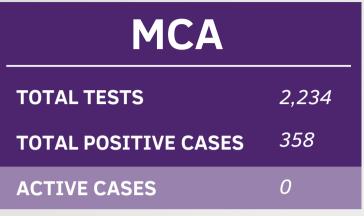

## JULY 12, 2021

This information was provided by the MCA Community Health Program. Data was updated as of <u>July 12, 2021</u>.