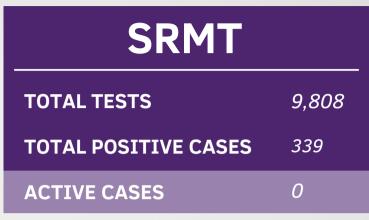

## TOTAL DEATHS

This information was provided by the SRMT Emergency Operations Center. Data was updated as of <u>July 8, 2021</u>.

10

|                  | SURROUNDING AREAS |             |              |             |
|------------------|-------------------|-------------|--------------|-------------|
|                  | ACTIVE CASES      | TOTAL CASES | TOTAL DEATHS | TOTAL TESTS |
| EOHU REGION      | 4                 | 4,729       | 111          | 144,809     |
| FRANKLIN CO.     | 1                 | 2,635       | 17           | 97,611      |
| ST. LAWRENCE CO. | 14                | 7,570       | 97           | 342,554     |