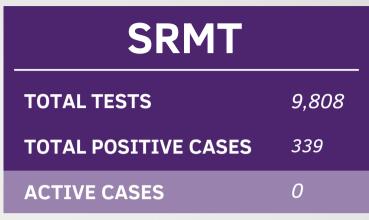

## TOTAL DEATHS

This information was provided by the SRMT Emergency Operations Center. Data was updated as of <u>July 8, 2021</u>.

10

|                  | SURROUNDING AREAS |             |              |             |
|------------------|-------------------|-------------|--------------|-------------|
|                  | ACTIVE CASES      | TOTAL CASES | TOTAL DEATHS | TOTAL TESTS |
| EOHU REGION      | 3                 | 4,729       | 111          | 145,276     |
| FRANKLIN CO.     | 2                 | 2,636       | 17           | 97,879      |
| ST. LAWRENCE CO. | 16                | 7,576       | 97           | 343,502     |