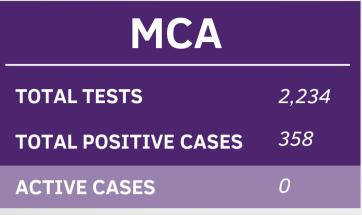

## JULY 15, 2021

This information was provided by the MCA Community Health Program. Data was updated as of <u>July 15, 2021</u>.