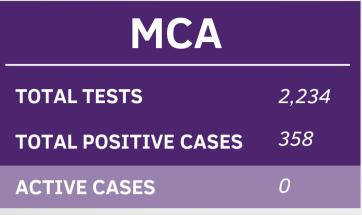

## JULY 16, 2021

This information was provided by the MCA Community Health Program. Data was updated as of <u>July 16, 2021</u>.