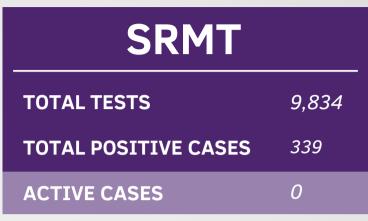

## TOTAL DEATHS

This information was provided by the SRMT Emergency Operations Center. Data was updated as of <u>July 16, 2021</u>.

10

|                  | SURROUNDING AREAS |             |              |             |  |
|------------------|-------------------|-------------|--------------|-------------|--|
|                  | ACTIVE CASES      | TOTAL CASES | TOTAL DEATHS | TOTAL TESTS |  |
| EOHU REGION      | 3                 | 4,729       | 111          | 145,422     |  |
| FRANKLIN CO.     | 2                 | 2,636       | 17           | 97,879      |  |
| ST. LAWRENCE CO. | 16                | 7,576       | 97           | 343,502     |  |