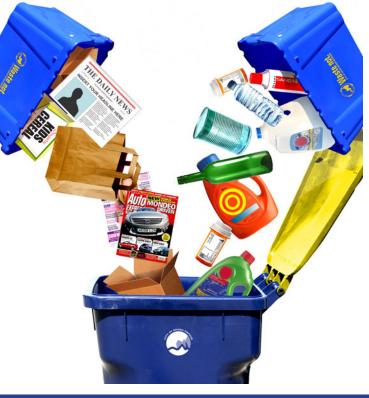

# DON'T BE TRASHY...

#### PLEASE REMEMBER TO:

- RINSE AND FLATTEN CONTAINERS
- CAPS CAN BE RECYCLED BUT REMOVE FROM BOTTLE AND PLACE IN SAME CONTAINER
- NO NEED TO REMOVE LABELS
- PLEASE DO NOT STUFF MATERIALS INTO CONTAINERS
- ALL RECYCLED ITEMS MUST BE CLEAN OF FOOD SCRAPS AND OTHER MATERIALS
- USE ONLY CLEAR BAGS FOR RECYCLABLE MATERIALS