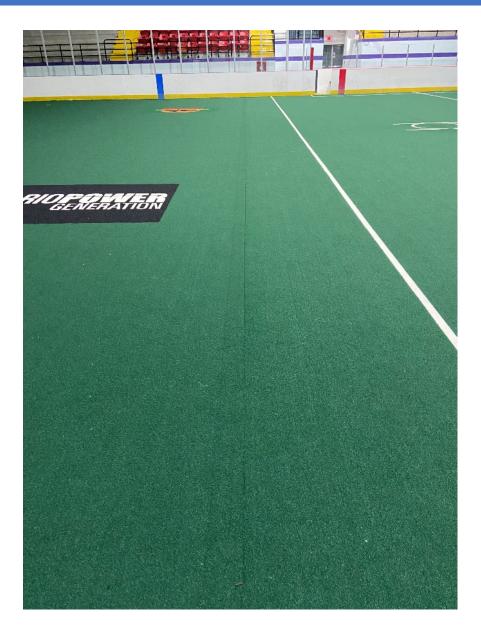

- Purchased new and installed in April 2007,
- The system is a Dieter Turf on 10mm foam.
- System is a Velcro seam system edge to edge (no overlap).
- The turf rolls into 12 rolls 15' wide and 2 rolls 10' wide.
- Approximate weight of 16187 lbs.
- Dimensions are 200'.0" in length and 85'.0" in width. Radius of corners are 28'.0"
- The markings of lines are 2" in width with CLA indoor lacrosse dimensions. The bench markings are opposite of each other not side by side.
- Turf has four advertisement panels inserts dimension 6' by 9'.
- Condition is good.
- Current market assessment at \$50,000.00 Canadian dollars.
- The turf has been well maintained and cleaning of the turf was on a weekly basis. The system was in use 5 months out of the year and wrapped and securely stored annually.
- The turf was not used for a total of 5 years from 2014 to 2017 and 2021 to 2022.