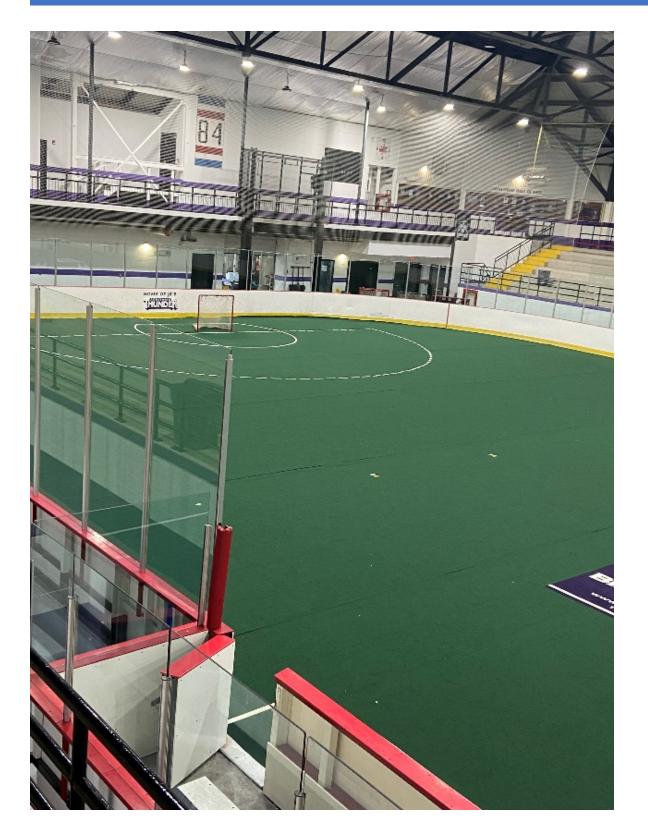

- Purchased new and installed in April 2007,
- The system is a Dieter Turf on 10mm foam.
- System is a Velcro seam system edge to edge (no overlap).
- The turf rolls into 12 rolls 15' wide and 2 rolls 10' wide.
- Approximate weight of 16187 lbs.
- Dimensions are 200'.0" in length and 85'.0" in width. Radius of corners are 28'.0"
- The markings of lines are 2" in width with CLA indoor lacrosse dimensions. The bench markings are opposite of each other not side by side.
- Turf has four advertisement panels inserts dimension 6' by 9'.
- Condition is good.
- Current market assessment at \$50,000.00 Canadian dollars.
- The turf has been well maintained and cleaning of the turf was on a weekly basis. The system was in use 5 months out of the year and wrapped and securely stored annually.
- The turf was not used for a total of 5 years from 2014 to 2017 and 2021 to 2022.