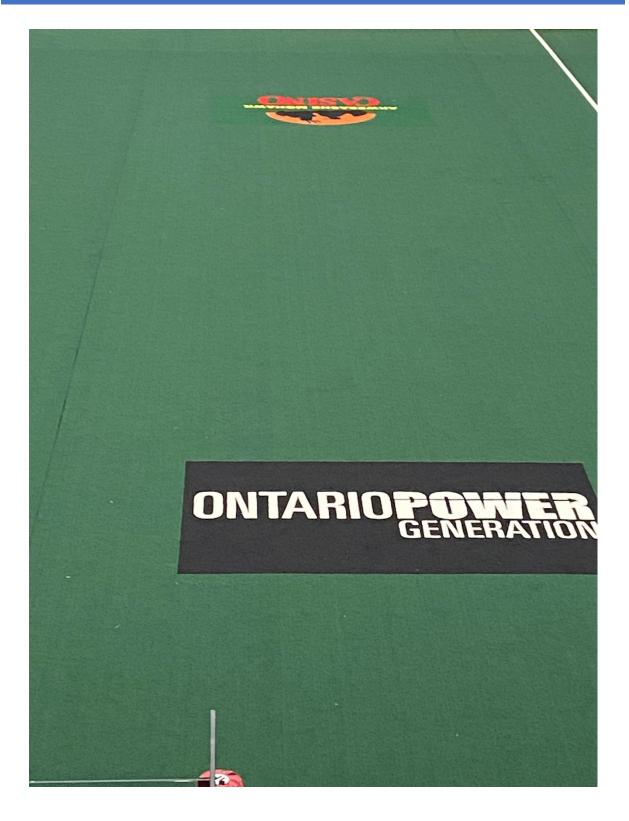

- Purchased new and installed in April 2007,
- The system is a Dieter Turf on 10mm foam.
- System is a Velcro seam system edge to edge (no overlap).
- The turf rolls into 12 rolls 15' wide and 2 rolls 10' wide.
- Approximate weight of 16187 lbs.
- Dimensions are 200'.0" in length and 85'.0" in width. Radius of corners are 28'.0"
- The markings of lines are 2" in width with CLA indoor lacrosse dimensions. The bench markings are opposite of each other not side by side.
- Turf has four advertisement panels inserts dimension 6' by 9'.
- Condition is good.
- Current market assessment at \$50,000.00 Canadian dollars.
- The turf has been well maintained and cleaning of the turf was on a weekly basis. The system was in use 5 months out of the year and wrapped and securely stored annually.
- The turf was not used for a total of 5 years from 2014 to 2017 and 2021 to 2022.