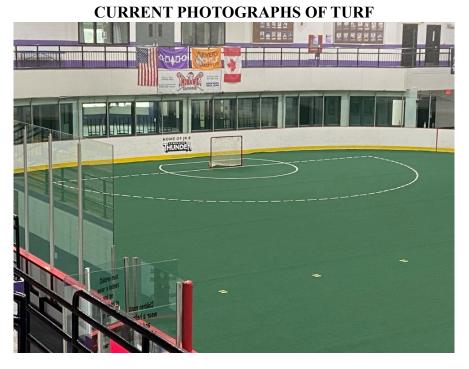

- Purchased new and installed in April 2007,
- The system is a Dieter Turf on 10mm foam.
- System is a Velcro seam system edge to edge (no overlap).
- The turf rolls into 12 rolls 15' wide and 2 rolls 10' wide.
- Approximate weight of 16187 lbs.
- Dimensions are 200'.0" in length and 85'.0" in width. Radius of corners are 28'.0"
- The markings of lines are 2" in width with CLA indoor lacrosse dimensions. The bench markings are opposite of each other not side by side.
- Turf has four advertisement panels inserts dimension 6' by 9'.
- Condition is good.
- Current market assessment at \$50,000.00 Canadian dollars.
- The turf has been well maintained and cleaning of the turf was on a weekly basis. The system was in use 5 months out of the year and wrapped and securely stored annually.
- The turf was not used for a total of 5 years from 2014 to 2017 and 2021 to 2022.