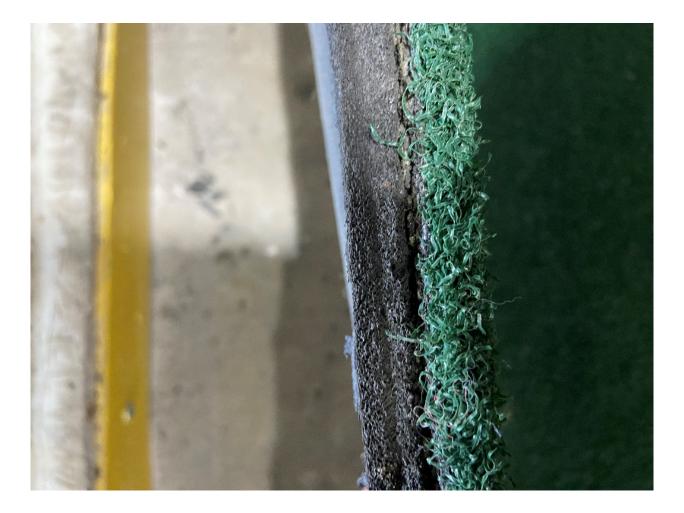

- Purchased new and installed in April 2007,
- The system is a Dieter Turf on 10mm foam.
- System is a Velcro seam system edge to edge (no overlap).
- The turf rolls into 12 rolls 15' wide and 2 rolls 10' wide.
- Approximate weight of 16187 lbs.
- Dimensions are 200'.0" in length and 85'.0" in width. Radius of corners are 28'.0"
- The markings of lines are 2" in width with CLA indoor lacrosse dimensions. The bench markings are opposite of each other not side by side.
- Turf has four advertisement panels inserts dimension 6' by 9'.
- Condition is good.
- Current market assessment at \$50,000.00 Canadian dollars.
- The turf has been well maintained and cleaning of the turf was on a weekly basis. The system was in use 5 months out of the year and wrapped and securely stored annually.
- The turf was not used for a total of 5 years from 2014 to 2017 and 2021 to 2022.