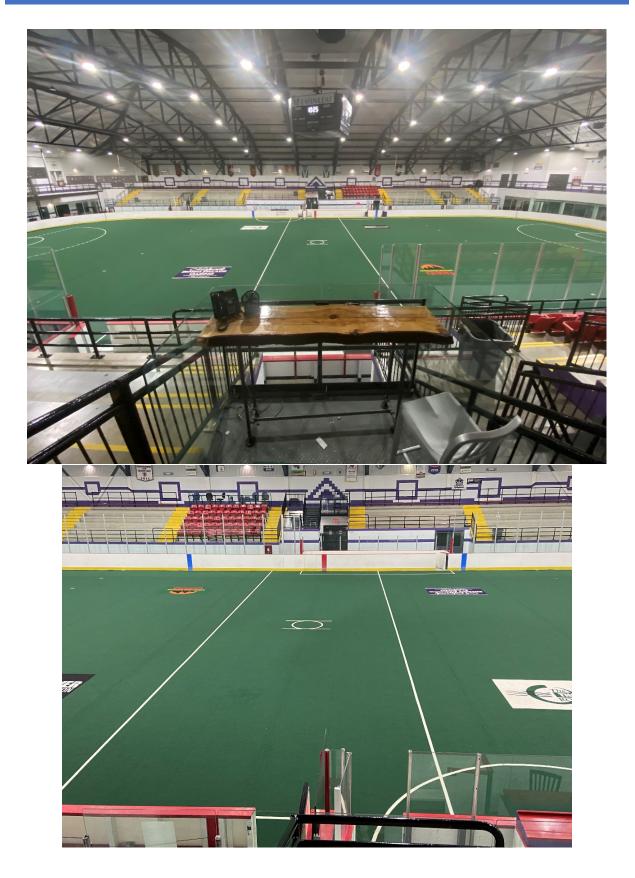

- Purchased new and installed in April 2007,
- The system is a Dieter Turf on 10mm foam.
- System is a Velcro seam system edge to edge (no overlap).
- The turf rolls into 12 rolls 15' wide and 2 rolls 10' wide.
- Approximate weight of 16187 lbs.
- Dimensions are 200'.0" in length and 85'.0" in width. Radius of corners are 28'.0"
- The markings of lines are 2" in width with CLA indoor lacrosse dimensions. The bench markings are opposite of each other not side by side.
- Turf has four advertisement panels inserts dimension 6' by 9'.
- Condition is good.
- Current market assessment at \$50,000.00 Canadian dollars.
- The turf has been well maintained and cleaning of the turf was on a weekly basis. The system was in use 5 months out of the year and wrapped and securely stored annually.
- The turf was not used for a total of 5 years from 2014 to 2017 and 2021 to 2022.