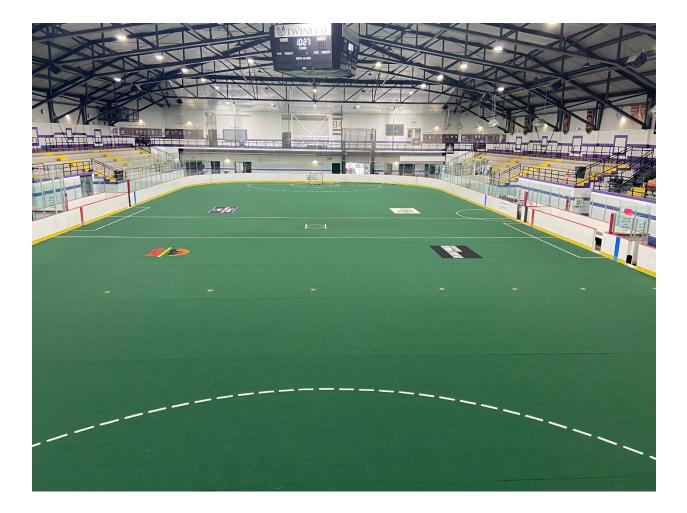

- Purchased new and installed in April 2007,
- The system is a Dieter Turf on 10mm foam.
- System is a Velcro seam system edge to edge (no overlap).
- The turf rolls into 12 rolls 15' wide and 2 rolls 10' wide.
- Approximate weight of 16187 lbs.
- Dimensions are 200'.0" in length and 85'.0" in width. Radius of corners are 28'.0"
- The markings of lines are 2" in width with CLA indoor lacrosse dimensions. The bench markings are opposite of each other not side by side.
- Turf has four advertisement panels inserts dimension 6' by 9'.
- Condition is good.
- Current market assessment at \$50,000.00 Canadian dollars.
- The turf has been well maintained and cleaning of the turf was on a weekly basis. The system was in use 5 months out of the year and wrapped and securely stored annually.
- The turf was not used for a total of 5 years from 2014 to 2017 and 2021 to 2022.